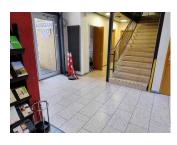

#### Path from the stairs to the cash desk

Path from the stairs at main entrance to the cash desk

©Randolph French

The width of the path/corridor is not restricted.