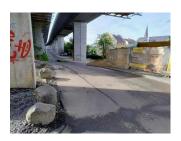

#### External path from the parking lot to the main entrance

External path from the parking lot to the main entrance

©Randolph French

External path from the parking lot to the main entrance

©Randolph French

#### Width of the path: 300 cm