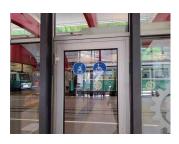

olph French

The width of the path/corridor is not restricted.

# Side entrance



Side entrance

©Randolph French

#### External path from main to side entrance



Signposting for side entrance

©Randolph French



External path from main to side entrance

©Randolph French



External path from main to side entrance

©Randolph French

Width of the path: 400 cm

## Path from the side entrance to the cash desk



Path from the side entrance to the cash desk

©Randolph French



Path from the side entrance to the cash desk

©Randolph French

Existing passageways are at least 88 cm wide.

# Valley station

## Path from the counter to the toilet



Path from the counter to the toilet

©Randolph French

Existing passageways are at least 88 cm wide.

#### Door between waiting room and platform



Door between waiting room and platform

©Randolph French

The threshold height: 1,5 cm