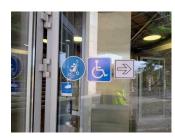

#### External path from main to side entrance

Signposting for side entrance

©Randolph French

External path from main to side entrance

©Randolph French

External path from main to side entrance

©Randolph French